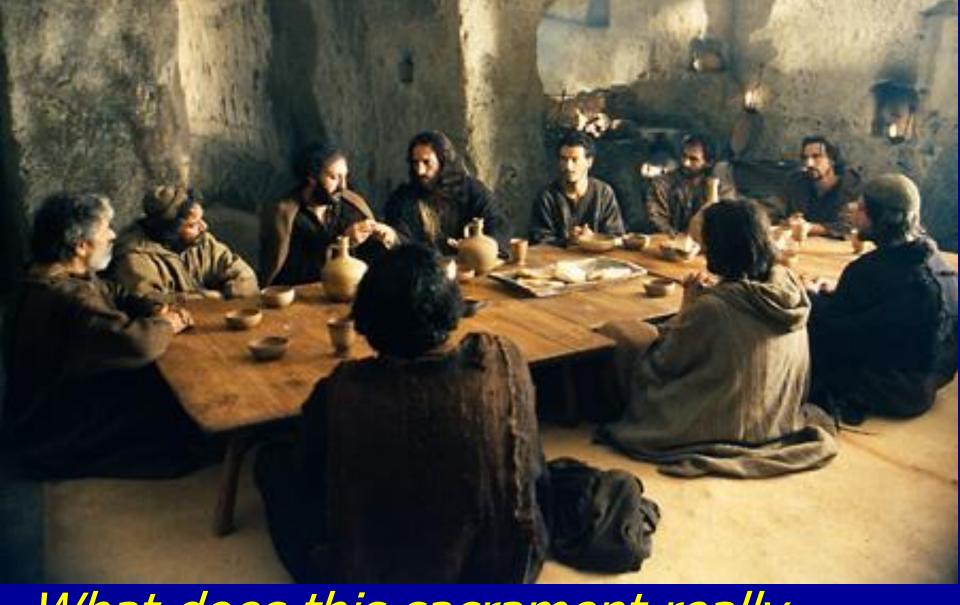

## 2. Jesus challenges conventional Jewish religious practices.

What does this sacrament really mean for us?

How unthinkingly are we bound to our patterns of worship?

And how familiar will they be for the unchurched folk we are hoping to welcome to All Saints?