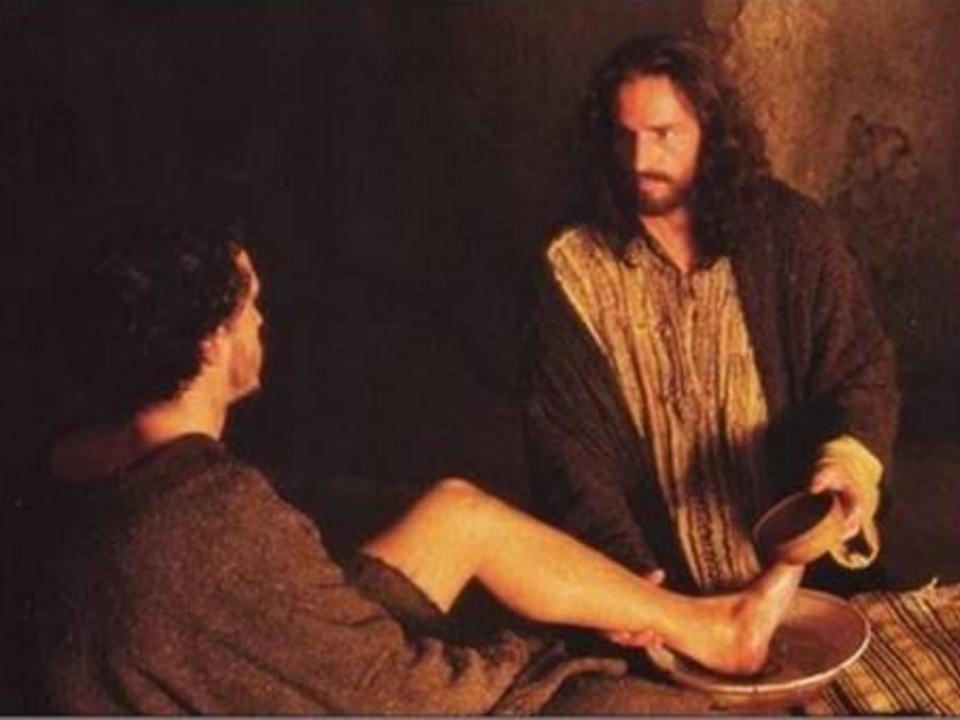

## 2. Jesus challenges conventional Jewish religious practices.

What does this sacrament really mean for us?

How unthinkingly are we bound to our patterns of worship?

And how familiar will they be for the unchurched folk we are hoping to welcome to All Saints?